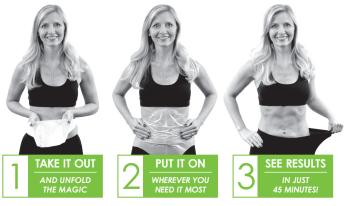

To use the Ultimate Body Applicator, simply open an individual Applicator package (four included in each box of Applicators), remove the Applicator cream-infused cloth wrap, and unfold it. Place the cream-infused side of the wrap against your skin on the area of your body where you wish to see results.

Secure the Applicator in place with form-fitting clothing or plastic wrap. Leave on for 45 minutes. After 45 minutes, remove the Applicator and discard. Rub any remaining cream formula into the skin. Enjoy your results!

Be sure to check the area where you applied the Applicator every day following to track your results. The formula continues to work over the next 72 hours, giving you progressive results.