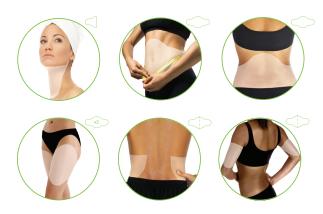

#### WAYS TO WEAR

These statements have not been evaluated by the Food and Drug Administration. This product is not intended to treat, diagnose, cure or prevent any disease.

### HOW DO I USE THE ULTIMATE BODY APPLICATOR?

The Ultimate Body Applicator comes in a versatile shape that can be applied wherever you choose to see results, such as the stomach, sides, back, upper arms, thighs, or lower legs.

## WHAT SIZE IS THE ULTIMATE BODY APPLICATOR?

Each Ultimate Body Applicator is approximately 13" x 21" and comes in a versatile shape that can be applied wherever you choose to see results, such as the stomach, sides, back, upper arms, thighs, or lower legs.