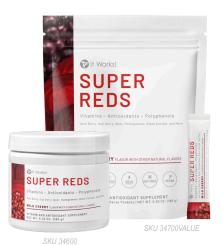

# IT WORKS! SUPER REDS

# VITAMINS - ANTIOXIDANTS - POLYPHENOLS

6.35 oz. (180 g)

Roll out the red carpet for this blend of more than 30 naturally sourced fruits, berries, and superfoods from around the world. Vibrant antioxidants and vitamin-infused ingredients build your body's resilience to stress† while giving you all the Vitamin A, C, and B-complex you need for an entire day—in just one serving. Put your best fruit forward when you sip this nutritional powerhouse of reds, blues, and violets.

#### SUGGESTED USE

For a super boost, mix one packet (6.0 g) or one level scoop (6.0 g) of It Works! Super Reds with 8 oz. of water or juice.