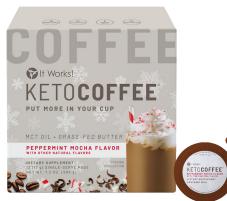

# IT WORKS! KETO COFFEE®

# PUT MORE IN YOUR CUP

PEPPERMINT MOCHA FLAVOR

12 (17.0 g) Single-Serve Pods

Peppermint Mocha pairs perfectly with sweater weather this season! Filled with clean, quality fats like naturally sourced Medium Chain Triglycerides (MCTs) and Grass-Fed Butter, It Works! Keto Coffee sustains your mind-and-body energy throughout the day.<sup>†</sup> Treat yourself with each sweetly satisfying cup of this instant coffee that fuels ketone creation and offers a caffeine kick that won't break your fast. †