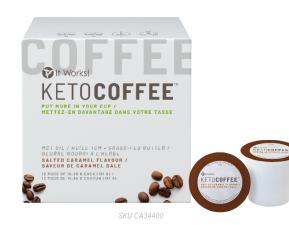

# IT WORKS! KETO COFFEE™

# PUT MORE IN YOUR CUP

SALTED CARAMEL FLAVOUR

12 Single-Serve Pods of 15.95 g Each

A good day starts with a cup of coffee...but a better day starts with a cozy cup of salted caramel It Works! Keto Coffee™! Designed to sustain your energy throughout the day, this instant coffee supports ketone creation and won't break your fast. Each delicious cup is filled with clean, quality fats, like naturally sourced Medium Chain Triglycerides (MCTs) and Grass-Fed Butter. With It Works! Keto Coffee, you put more in your cup.

#### SUGGESTED USE

For the perfect cup of coffee, load one pod into a single-serve brewing system and brew with 250 mL (1 cup) of water. Do not remove foil seal as pod will not work properly in brewer.